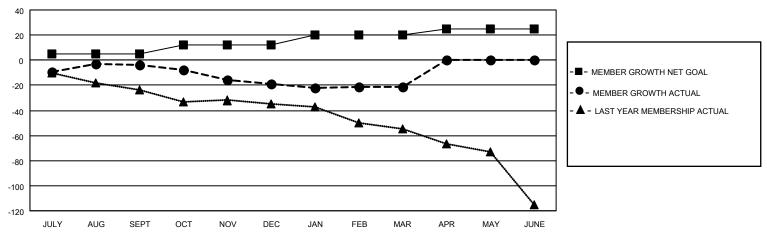

#### GOALS AND ACTUAL MEMBERS CUMULATIVE

| DROPPED CLUBS: 1 |    | 25 CLUBS OF 50 ADDED 1 OR | GENDER DISTRIBUTION                 |              |  |
|------------------|----|---------------------------|-------------------------------------|--------------|--|
|                  |    | MORE NEW MEMBERS          | MALE 762 (59.81%)                   |              |  |
|                  |    |                           | FEMALE                              | 512 (40.19%) |  |
| DROPPED MEMBERS  |    |                           | NON BINARY                          | 0 (0.00%)    |  |
| <u> </u>         |    |                           | PREFER NOT TO ANSWER                | 0 (0.00%)    |  |
| DECEASED         | 14 |                           |                                     |              |  |
| CLUB CANCELLED   | 0  | CLICK HERE FOR CUMULATIVE | TOTAL FAMILY UNIT MEMBERS 296       |              |  |
| OTHER            | 56 | MEMBERSHIP DATA           |                                     |              |  |
| TOTAL            | 70 |                           | FAMILY MEMBERS PAYING HALF DUES 155 |              |  |
|                  |    |                           |                                     |              |  |